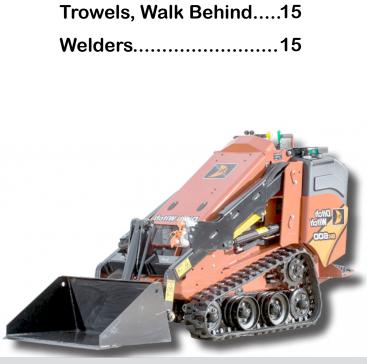

#### 2025 Equipment Rental Rates

| ITEM # | DESCRIPTION                                        | MINIMUM | DAILY | WEEKLY | MONTHLY |
|--------|----------------------------------------------------|---------|-------|--------|---------|
| ROLLER | S                                                  |         |       |        |         |
| 440136 | Roller, Vibratory Dbl Drum 36"                     | \$140   | \$225 | \$765  | \$2,170 |
| 440138 | Roller, Asphalt Dbl Drum 36"                       | \$80    | \$120 | \$425  | \$1,150 |
| SAWS   |                                                    |         |       |        |         |
| 110200 | Tile Tub Saw                                       | \$50    | \$65  | \$255  | \$590   |
| 110201 | Tile Cutter, Vinyl                                 | \$15    | \$15  | \$45   | \$120   |
| 110235 | Handheld Cut-Off Saw, 14"                          | \$55    | \$70  | \$245  | \$525   |
| 110236 | Handheld Cut-Off Saw, 16"                          | \$60    | \$75  | \$265  | \$595   |
| 110234 | Handheld Electric Saw, 120v 14"                    | \$50    | \$65  | \$230  | \$495   |
| 110233 | Handheld Electric Saw, 120v 16"                    | \$60    | \$75  | \$265  | \$545   |
| 110060 | Walk Behind, Green Concrete Saw                    | \$60    | \$90  | \$360  | \$870   |
| 110230 | Walk Behind Saw, 13HP 16"-18"                      | \$70    | \$95  | \$380  | \$945   |
| 110250 | Walk Behind Saw, 13HP 20"                          | \$80    | \$105 | \$395  | \$985   |
| 110260 | Walk Behind Saw, 35HP 26"                          | \$125   | \$180 | \$635  | \$1,780 |
| SCREED | S                                                  |         |       |        |         |
| 200005 | Screed, 5' Sub Section                             | -       | \$75  | \$265  | \$795   |
| 200010 | Screed, 10' Sub Section                            | -       | \$150 | \$525  | \$1,575 |
| 200211 | Screed, 2.5' Sub Section                           | -       | \$38  | \$130  | \$390   |
| 200212 | Screed, 2.5' Self Prop End                         | -       | \$38  | \$130  | \$390   |
| 200213 | Screed, Curb Adaptor 6"                            | -       | \$10  | \$20   | \$50    |
| 200215 | Screed, 10' Base Section with Engine               | -       | \$150 | \$525  | \$1,575 |
| 200220 | Power Screed, Gas (Includes 1 Board)               | -       | \$95  | \$365  | \$1,050 |
| 200216 | Screed Board Sizes: 8, 10, 12, 14 & 16' ScreeDemon | -       | -     | -      | -       |