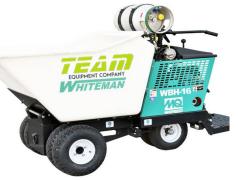

#### "It's the service AFTER the sale that counts."

| ITEM #     | DESCRIPTION                           | MINIMUM | DAILY | WEEKLY | MONTHLY |
|------------|---------------------------------------|---------|-------|--------|---------|
| CHISELS, E | BITS & POINTS                         |         |       |        |         |
| 900307     | Drill Bit SDS Max, 3/8" - 1"          | \$11    | \$11  | \$44   | \$75    |
| 900312     | Drill Bit SDS Max, 1-1/16" - 1-1/2"   | \$13    | \$13  | \$49   | \$85    |
| 900114     | Drill Bit, 1-1/4" x 36"               | \$24    | \$24  | \$68   | \$185   |
| 900572     | Moil Point, Chipping/Rivet Buster     | \$6     | \$6   | \$13   | \$30    |
| 900573     | Chisel, 1" & 3" Chipping/Rivet Buster | \$6     | \$6   | \$13   | \$30    |
| 900575     | Clay Spade                            | \$10    | \$10  | \$24   | \$37    |
| 900577     | Moil Point, Paving Breaker            | \$6     | \$6   | \$13   | \$30    |
| 900583     | Chisel, 1" & 3" Paving Breaker        | \$6     | \$6   | \$13   | \$30    |
| 900574     | Asphalt Cutter, Paving Breaker        | \$10    | \$10  | \$24   | \$37    |
| 900581     | Pin Driver, Paving Breaker            | \$12    | \$12  | \$39   | \$80    |
| COMPACTI   | ON                                    |         |       |        |         |
| 050011     | Compactor, GP1300 13" Plate           | \$45    | \$60  | \$205  | \$525   |
| 050021     | Compactor, GP2000 18" Plate           | \$55    | \$70  | \$275  | \$695   |
| 050031     | Compactor, GP3550 20" Plate           | \$55    | \$70  | \$275  | \$695   |
| 050054     | Compactor, GP5500 23" Plate           | \$60    | \$85  | \$320  | \$790   |
| 050075     | Compactor, Reverse 34" Plate          | \$95    | \$140 | \$495  | \$1,595 |
| 050110     | Jumping Jack                          | \$85    | \$130 | \$490  | \$1,470 |
| 050111     | Pogo Stick, Air                       | \$40    | \$55  | \$195  | \$455   |
| CONCRETE   | BLANKETS                              |         |       |        |         |
| 870625     | Concrete Blanket, 6' x 25'            | \$8     | \$8   | \$24   | \$65    |
| CONCRETE   | BUGGIES                               |         |       |        |         |
| 600610     | Concrete Buggy 16 CF                  | \$85    | \$120 | \$495  | \$1,485 |
| 601025     | Concrete Buggy 16 CF - Propane        | \$165   | \$165 | \$595  | \$1,785 |
| 600408     | Concrete Buggy 1 Yard                 | \$145   | \$220 | \$765  | \$2,195 |
| 600208     | Georgia Buggy 6 or 8 CF               | \$55    | \$55  | \$225  | \$465   |
| 600205     | Wheelbarrow, Poly/Steel               | \$25    | \$25  | \$65   | \$125   |
| CONCRETE   | E CHUTES                              |         |       |        |         |
| 610712     | Concrete Chute, 12'                   | \$45    | \$45  | \$160  | \$335   |
| 610716     | Concrete Chute, 16'                   | \$45    | \$45  | \$160  | \$335   |
| 610720     | Concrete Chute, 20'                   | \$45    | \$45  | \$160  | \$335   |
|            | VIBRATORS                             |         |       |        |         |
| 040003     | Concrete Vibrator - Electric          | \$45    | \$65  | \$255  | \$525   |
|            |                                       |         |       |        |         |