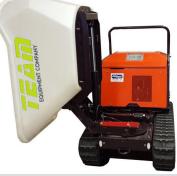

#### "It's the service AFTER the sale that counts."

| ITEM #     | DESCRIPTION                           | MINIMUM | DAILY | WEEKLY | MONTHLY |
|------------|---------------------------------------|---------|-------|--------|---------|
| CHISELS, E | BITS & POINTS                         |         |       |        |         |
| 900307     | Drill Bit SDS Max, 3/8" - 1"          | \$11    | \$11  | \$44   | \$75    |
| 900312     | Drill Bit SDS Max, 1-1/16" - 1-1/2"   | \$13    | \$13  | \$49   | \$85    |
| 900114     | Drill Bit, 1-1/4" x 36"               | \$24    | \$24  | \$68   | \$185   |
| 900572     | Moil Point, Chipping/Rivet Buster     | \$6     | \$6   | \$13   | \$30    |
| 900573     | Chisel, 1" & 3" Chipping/Rivet Buster | \$6     | \$6   | \$13   | \$30    |
| 900575     | Clay Spade                            | \$10    | \$10  | \$24   | \$37    |
| 900577     | Moil Point, Paving Breaker            | \$6     | \$6   | \$13   | \$30    |
| 900583     | Chisel, 1" & 3" Paving Breaker        | \$6     | \$6   | \$13   | \$30    |
| 900574     | Asphalt Cutter, Paving Breaker        | \$10    | \$10  | \$24   | \$37    |
| 900581     | Pin Driver, Paving Breaker            | \$12    | \$12  | \$39   | \$80    |
| COMPACTI   | ON                                    |         |       |        |         |
| 050011     | Compactor, GP1300 13" Plate           | \$45    | \$60  | \$205  | \$525   |
| 050021     | Compactor, GP2000 18" Plate           | \$55    | \$70  | \$275  | \$695   |
| 050031     | Compactor, GP3550 20" Plate           | \$55    | \$70  | \$275  | \$695   |
| 050054     | Compactor, GP5500 23" Plate           | \$60    | \$85  | \$320  | \$790   |
| 050075     | Compactor, Reverse 34" Plate          | \$95    | \$140 | \$495  | \$1,595 |
| 050110     | Jumping Jack                          | \$85    | \$130 | \$490  | \$1,470 |
| 050111     | Pogo Stick, Air                       | \$40    | \$55  | \$195  | \$455   |
| CONCRETE   | BLANKETS                              |         |       |        |         |
| 870625     | Concrete Blanket, 6' x 25'            | \$8     | \$8   | \$24   | \$65    |
| CONCRETE   | BUGGIES                               |         |       |        |         |
| 600610     | Concrete Buggy 16 CF                  | \$85    | \$120 | \$495  | \$1,485 |
| 601025     | Concrete Buggy 16 CF - Propane        | \$165   | \$165 | \$595  | \$1,785 |
| 600408     | Concrete Buggy 1 Yard                 | \$145   | \$220 | \$765  | \$2,195 |
| 600208     | Georgia Buggy 6 or 8 CF               | \$55    | \$55  | \$225  | \$465   |
| 600205     | Wheelbarrow, Poly/Steel               | \$25    | \$25  | \$65   | \$125   |
| CONCRETE   | E CHUTES                              |         |       |        |         |
| 610712     | Concrete Chute, 12'                   | \$45    | \$45  | \$160  | \$335   |
| 610716     | Concrete Chute, 16'                   | \$45    | \$45  | \$160  | \$335   |
| 610720     | Concrete Chute, 20'                   | \$45    | \$45  | \$160  | \$335   |
|            | VIBRATORS                             |         |       |        |         |
| 040003     | Concrete Vibrator - Electric          | \$45    | \$65  | \$255  | \$525   |
|            |                                       |         |       |        |         |