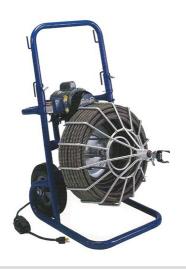

| ITEM#     | DESCRIPTION                              | MINIMUM | DAILY   | WEEKLY  | MONTHLY |
|-----------|------------------------------------------|---------|---------|---------|---------|
| FORK LIFT | rs .                                     |         |         |         |         |
| 150043    | Fork Lift, All Terrain 43' 8,000 Lbs     | \$475   | \$475   | \$1,425 | \$3,950 |
| GENERATO  | ORS                                      |         |         |         |         |
| 130020    | Generator, 2000W Suitcase                | \$45    | \$60    | \$190   | \$590   |
| 130025    | Generator, 25 kW - Diesel                | \$115   | \$170   | \$595   | \$1,695 |
| 130045    | Generator, 45/50 kW - Diesel             | \$130   | \$190   | \$695   | \$1,890 |
| 130360    | Generator, 3600/4500W                    | \$50    | \$70    | \$275   | \$675   |
| 130600    | Generator, 6000W                         | \$55    | \$80    | \$285   | \$745   |
| 130700    | Distribution Box                         | \$70    | \$70    | \$280   | \$840   |
| 130904    | Extension Cord, 8/3hd Dist. Box          | \$25    | \$25    | \$75    | \$170   |
| GROUND    | HEATERS                                  |         |         |         |         |
| 800122    | Ground Heater, E1100 (2200 s/f) 0.90 GPH | \$485   | \$485   | \$1,525 | \$4,575 |
| 800356    | Ground Heater, E3000 (6000 s/f) 2.75 GPH | \$1,050 | \$1,050 | \$3,250 | \$9,450 |
| HEATERS   |                                          |         |         |         |         |
| 815125    | Heater, 125,000 BTU - Propane            | \$40    | \$55    | \$170   | \$345   |
| 840672    | Heater, 155,000 BTU - Propane            | \$45    | \$60    | \$175   | \$380   |
| 840673    | Heater, 400,000 BTU - Propane            | \$60    | \$75    | \$240   | \$540   |
| 850674    | Heater, 125-175,000 BTU - Kerosene       | \$55    | \$75    | \$245   | \$425   |
| HOSES     |                                          |         |         |         |         |
| 910900    | Garden/Water Hose                        | \$10    | \$10    | \$25    | \$60    |
|           |                                          |         |         |         |         |