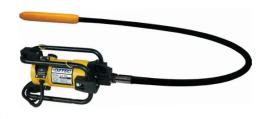

#### "It's the service AFTER the sale that counts."

| ITEM #     | DESCRIPTION                           | MINIMUM | DAILY | WEEKLY | MONTHLY |
|------------|---------------------------------------|---------|-------|--------|---------|
| CHISELS, E | BITS & POINTS                         |         |       |        |         |
| 900307     | Drill Bit SDS Max, 3/8" - 1"          | \$11    | \$11  | \$44   | \$75    |
| 900312     | Drill Bit SDS Max, 1-1/16" - 1-1/2"   | \$13    | \$13  | \$49   | \$85    |
| 900114     | Drill Bit, 1-1/4" x 36"               | \$24    | \$24  | \$68   | \$185   |
| 900572     | Moil Point, Chipping/Rivet Buster     | \$6     | \$6   | \$13   | \$30    |
| 900573     | Chisel, 1" & 3" Chipping/Rivet Buster | \$6     | \$6   | \$13   | \$30    |
| 900575     | Clay Spade                            | \$10    | \$10  | \$24   | \$37    |
| 900577     | Moil Point, Paving Breaker            | \$6     | \$6   | \$13   | \$30    |
| 900583     | Chisel, 1" & 3" Paving Breaker        | \$6     | \$6   | \$13   | \$30    |
| 900574     | Asphalt Cutter, Paving Breaker        | \$10    | \$10  | \$24   | \$37    |
| 900581     | Pin Driver, Paving Breaker            | \$12    | \$12  | \$39   | \$80    |
| COMPACTI   | ON                                    |         |       |        |         |
| 050011     | Compactor, GP1300 13" Plate           | \$45    | \$60  | \$205  | \$525   |
| 050021     | Compactor, GP2000 18" Plate           | \$55    | \$70  | \$275  | \$695   |
| 050031     | Compactor, GP3550 20" Plate           | \$55    | \$70  | \$275  | \$695   |
| 050054     | Compactor, GP5500 23" Plate           | \$60    | \$85  | \$320  | \$790   |
| 050075     | Compactor, Reverse 34" Plate          | \$95    | \$140 | \$495  | \$1,595 |
| 050110     | Jumping Jack                          | \$85    | \$130 | \$490  | \$1,470 |
| 050111     | Pogo Stick, Air                       | \$40    | \$55  | \$195  | \$455   |
| CONCRETE   | BLANKETS                              |         |       |        |         |
| 870625     | Concrete Blanket, 6' x 25'            | \$8     | \$8   | \$24   | \$65    |
| CONCRETE   | BUGGIES                               |         |       |        |         |
| 600610     | Concrete Buggy 16 CF                  | \$85    | \$120 | \$495  | \$1,485 |
| 601025     | Concrete Buggy 16 CF - Propane        | \$165   | \$165 | \$595  | \$1,785 |
| 600408     | Concrete Buggy 1 Yard                 | \$145   | \$220 | \$765  | \$2,195 |
| 600208     | Georgia Buggy 6 or 8 CF               | \$55    | \$55  | \$225  | \$465   |
| 600205     | Wheelbarrow, Poly/Steel               | \$25    | \$25  | \$65   | \$125   |
| CONCRETE   | E CHUTES                              |         |       |        |         |
| 610712     | Concrete Chute, 12'                   | \$45    | \$45  | \$160  | \$335   |
| 610716     | Concrete Chute, 16'                   | \$45    | \$45  | \$160  | \$335   |
| 610720     | Concrete Chute, 20'                   | \$45    | \$45  | \$160  | \$335   |
|            | VIBRATORS                             |         |       |        |         |
| 040003     | Concrete Vibrator - Electric          | \$45    | \$65  | \$255  | \$525   |
|            |                                       |         |       |        |         |